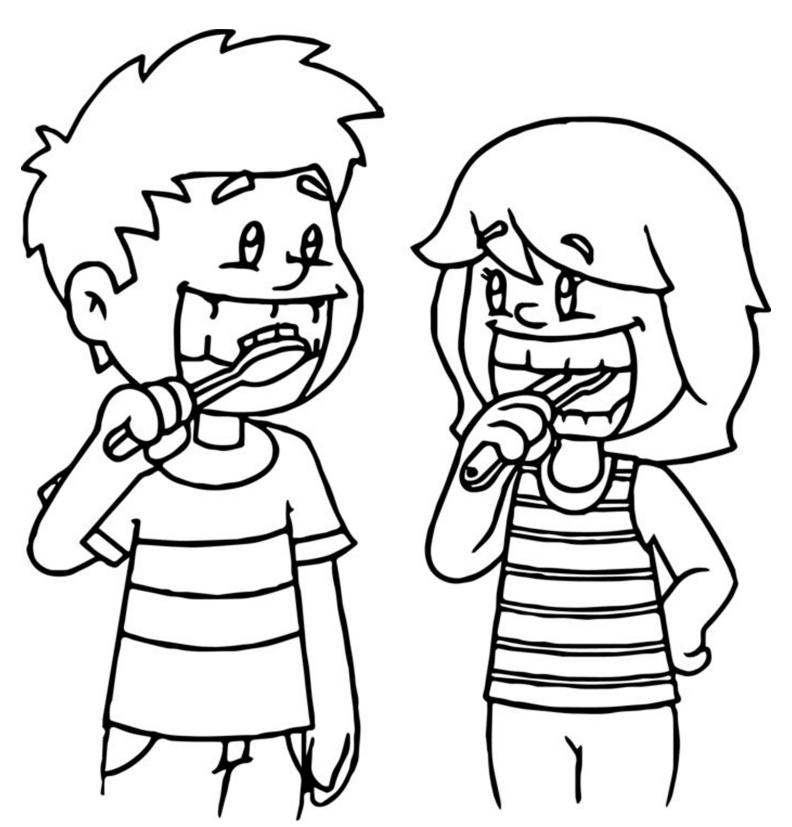

## AWESOME KIDS COLORING PAGE

# GOOD or BAD for my teeth? Color things that are GOOD for your teeth. Put an X on what is BAD for your teeth!